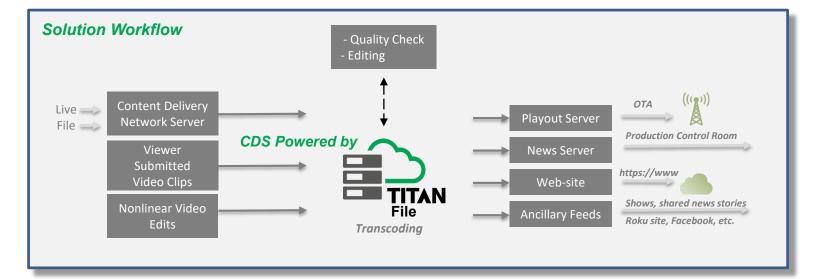

#### File-Based Video Transcoding

**CDS Powered by TITAN File** is a pure software solution for file-based video transcoding. It provides users with multi-codec and multi-format transcoding capabilities. It is a pure hardware agnostic, CPU based solution that supports multiple output formats including MPEG2, H.264, HEVC, JPEG 2000, and Apple<sup>®</sup> ProRes.

Powerful encoding algorithms provide the highest Video Quality (VQ) at minimum bit rates and fast speed with up to 10x real-time processing. CDS Powered by TITAN File provides output processing into mezzanine files or any STB and ABR VOD OTT file / bundles. And this solution includes a simple migration path to ATSC 3.0 including UHD, HDR, HFR, and Dolby<sup>®</sup> AC-4 audio.

#### Simple Installation & Integration

**CDS Powered by TITAN File** is easy to install, configure, and integrate into existing workflows. The package can be integrated with Conditional Access, Digital Rights Management (DRM), digital Ad insertion, and forensic watermarking. The package includes 24x7 automation and workflow capabilities such as: