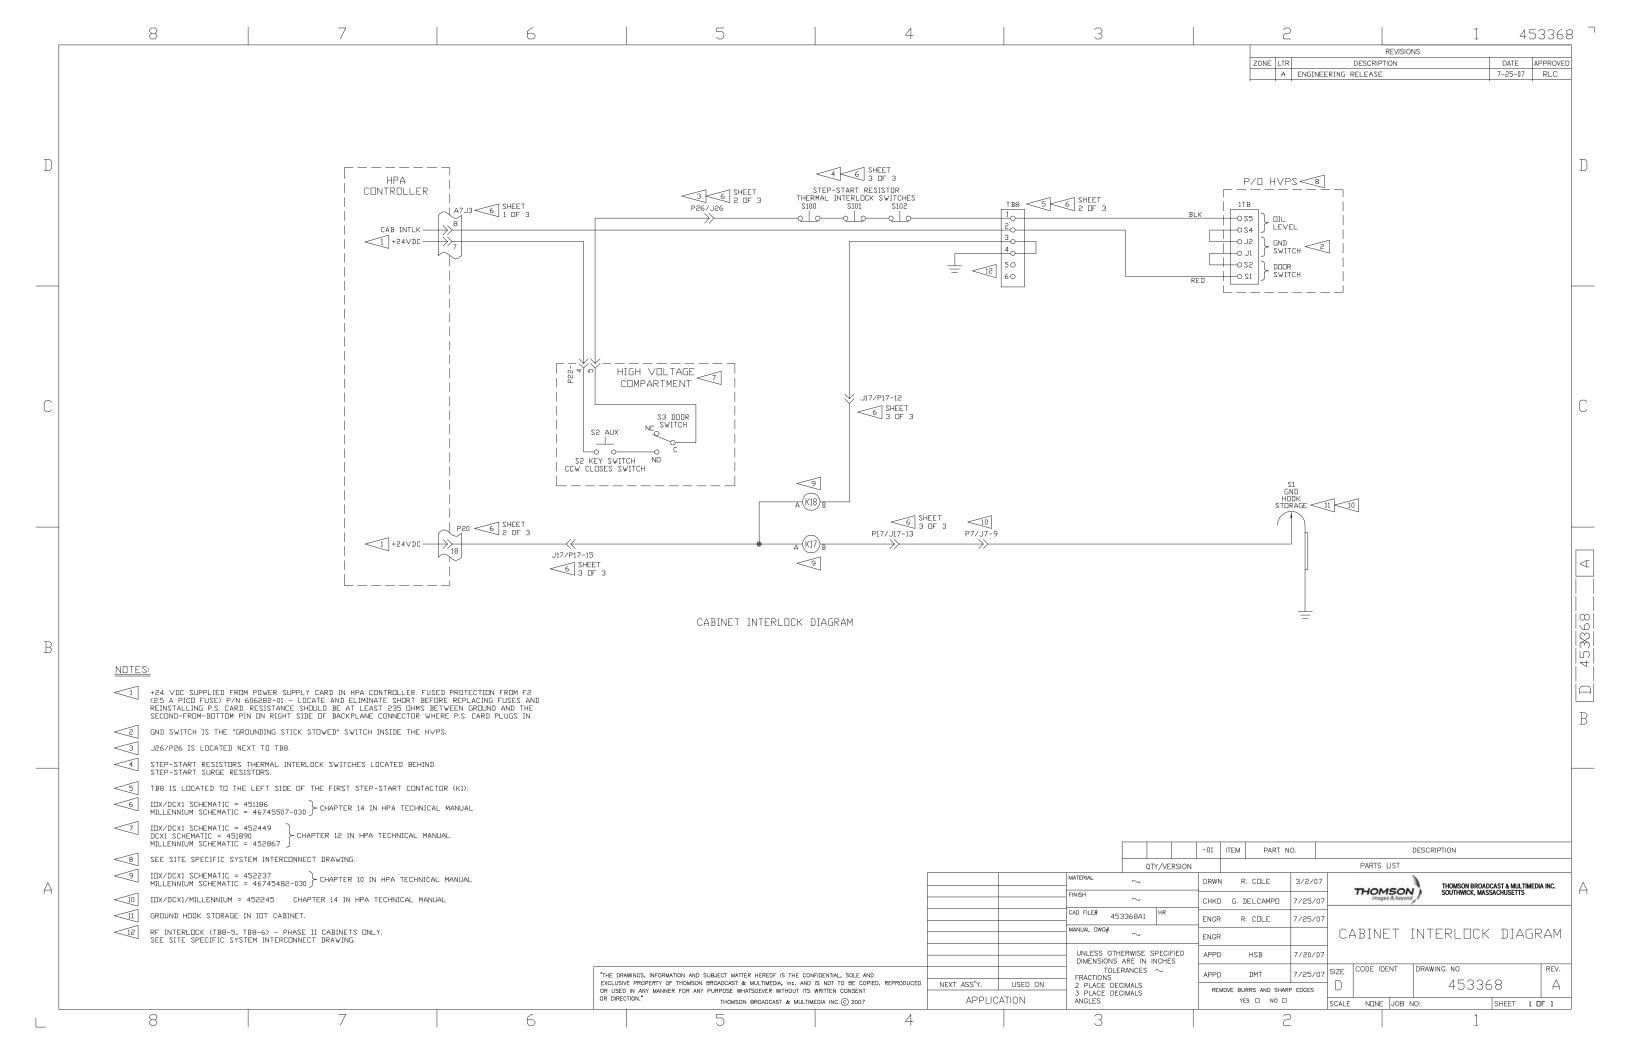

## Technical Service Bulletin 070727 IOX / DCX Millennium Cabinet Interlock Diagram

This service bulletin provides a **Cabinet Interlock Diagram** (PN# 453368) to aid an operator in troubleshooting Comark IOX and DCX Millennium transmitter faults. This diagram is a supplement to the technical support documentation provided with your specific transmitter. Use caution and observe all safety guidelines when troubleshooting operational circuits. Please contact the Comark Customer Service Department with any questions related to this document or for additional technical support.