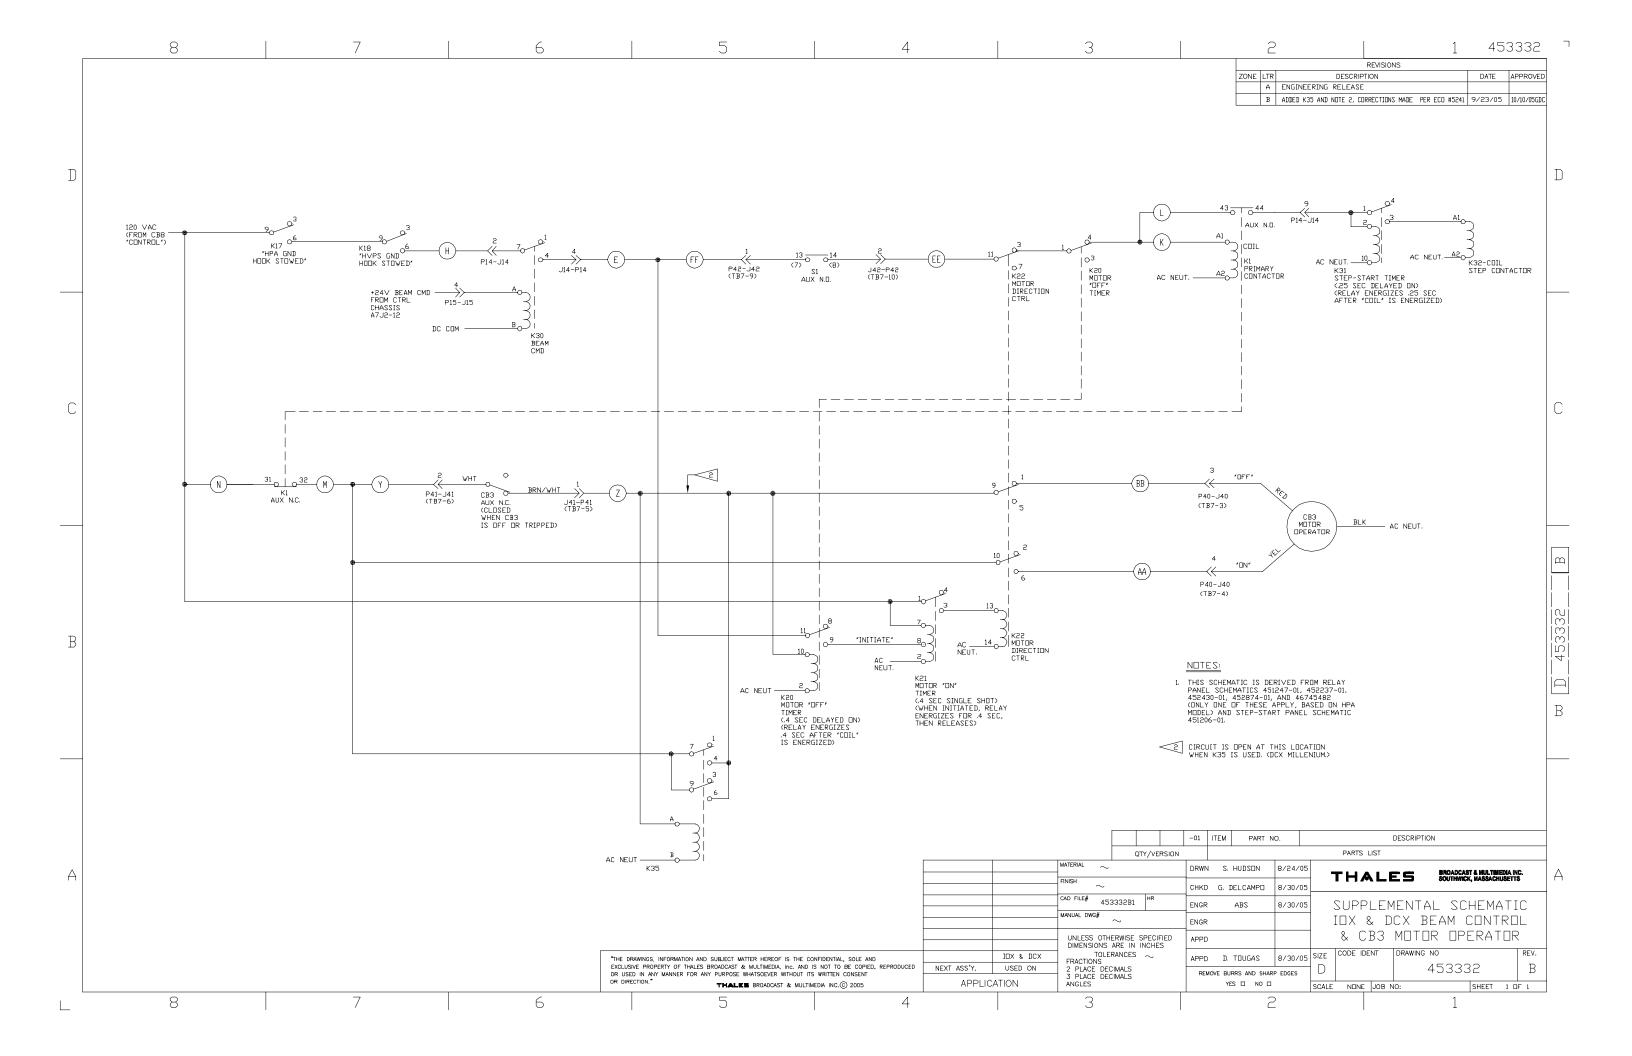

## IOX / DCX Beam Control & CB3 Motor Operator Schematic

This service bulletin provides a schematic (PN# 453332) to aid an operator in troubleshooting Thomson IOX and DCX transmitter **Beam Control** and **CB3 Motor Operator** faults. This schematic is a supplement to the technical support documentation provided with your specific transmitter. Use caution and observe all safety guidelines when troubleshooting operational circuits.